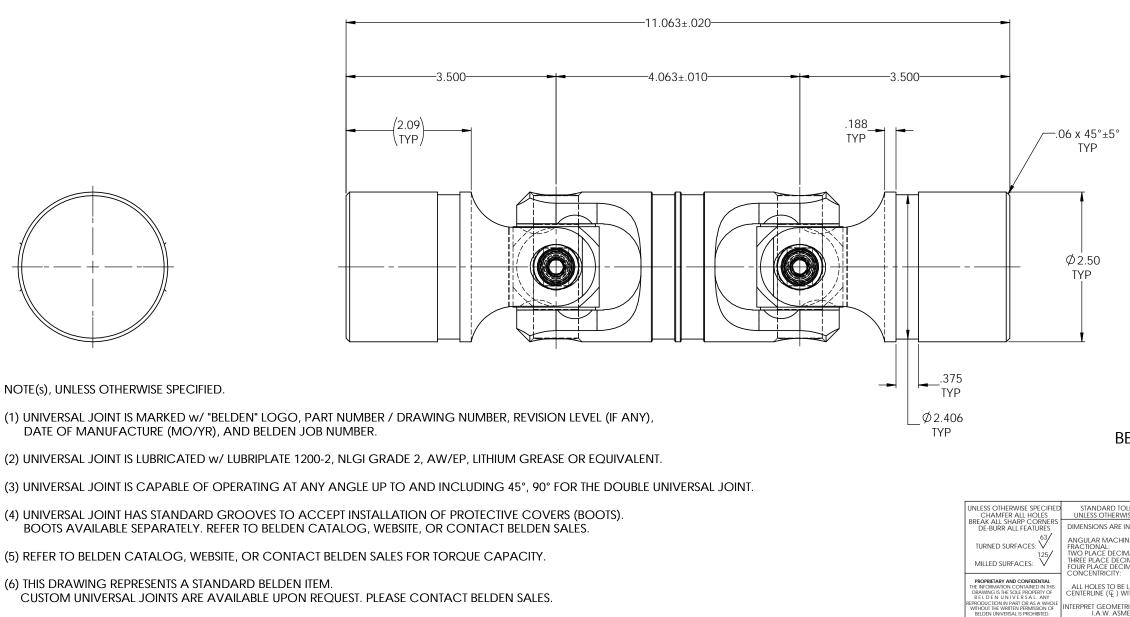

## BELDEN PART NUMBER: DUJ-SS2500x00

## DO NOT SCALE DRAWING

| lerances,                      | MATERIAL:           |                    | INITIALS | DATE       | Belden Universal                                |   |
|--------------------------------|---------------------|--------------------|----------|------------|-------------------------------------------------|---|
| ISE SPECIFIED<br>N INCHES (mm) | STAINLESS STEEL     | DRAWN              | JP       | 18MAR19    | www.beldenuniversal.com                         |   |
| VINCHES [mm]                   |                     | CHECKED            | JMH      | 03/18/2019 | ASSEMBLY, DOUBLE                                | A |
| ±.015"<br>1AL: ±.010"          | HEAT TREAT:         | ENG APPR.          |          |            | UNIVERSAL JOINT                                 |   |
| MAL: ±.005"<br>MAL: ±.0005"    | SEE DETAIL DRAWINGS | MFG APPR.          |          |            |                                                 |   |
| .0025" T.I.R.                  |                     | QUALITY            |          |            |                                                 |   |
| LOCATED ON                     | FINISH/COATING:     | H/COATING: COMMENT |          |            | SIZE DWG. NO. REV                               | 1 |
| ITHIN .005" T.I.R.             | NONE                |                    |          |            | <b>B</b> DUJ-SS2500x00                          |   |
| RIC TOLERANCES<br>E Y14.5      |                     |                    |          |            | SCALE: 1.25:1 WEIGHT (Lbs): 12.196 SHEET 1 OF 2 | 2 |
|                                |                     |                    |          | 1          |                                                 | - |