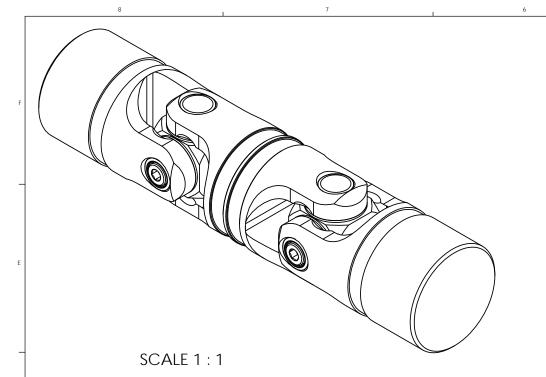

## INFORMATION IN THIS DRAWING PROVIDED FOR REFERENCE ONLY



8

|  | 2    |      |  | 1           |      |   |          |  |
|--|------|------|--|-------------|------|---|----------|--|
|  |      |      |  | REVISIONS   |      |   |          |  |
|  | ZONE | REV. |  | DESCRIPTION | DATE | Å | APPROVED |  |
|  |      |      |  |             |      |   |          |  |



## BELDEN PART NUMBER: DUJ-SS2500x00

## DO NOT SCALE DRAWING

| lerances,                      | MATERIAL:           |                    | INITIALS | DATE       | Belden Universal                                |   |
|--------------------------------|---------------------|--------------------|----------|------------|-------------------------------------------------|---|
| ISE SPECIFIED<br>N INCHES (mm) | STAINLESS STEEL