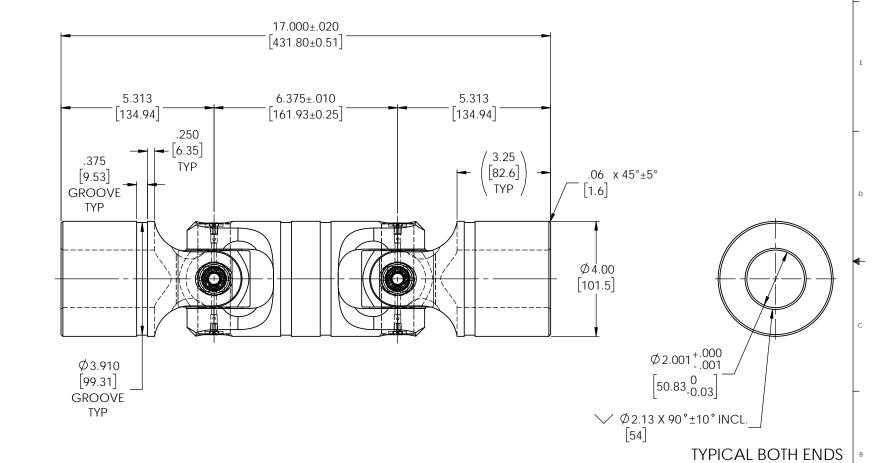

## INFORMATION IN THIS DRAWING PROVIDED FOR REFERENCE ONLY

NOTE(s), UNLESS OTHERWISE SPECIFIED.

- (1) UNIVERSAL JOINT IS MARKED W/ "BELDEN" LOGO, PART NUMBER / DRAWING NUMBER, REVISION LEVEL (IF ANY), DATE OF MANUFACTURE (MO/YR), AND BELDEN JOB NUMBER.
- (2) UNIVERSAL JOINT IS LUBRICATED W/ LUBRIPLATE 1200-2, NLGI GRADE 2, AW/EP, LITHIUM GREASE OR EQUIVALENT.
- BOOTS AVAILABLE SEPARATELY. REFER TO BELDEN CATALOG, WEBSITE, OR CONTACT BELDEN SALES
- (5) REFER TO BELDEN CATALOG, WEBSITE, OR CONTACT BELDEN SALES FOR TORQUE CAPACITY.
- (6) THIS DRAWING REPRESENTS A STANDARD BELDEN ITEM. CUSTOM UNIVERSAL JOINTS ARE AVAILABLE UPON REQUEST. PLEASE CONTACT BELDEN SALES.

## BELDEN PART NUMBER: DUJ-SS4000x2000