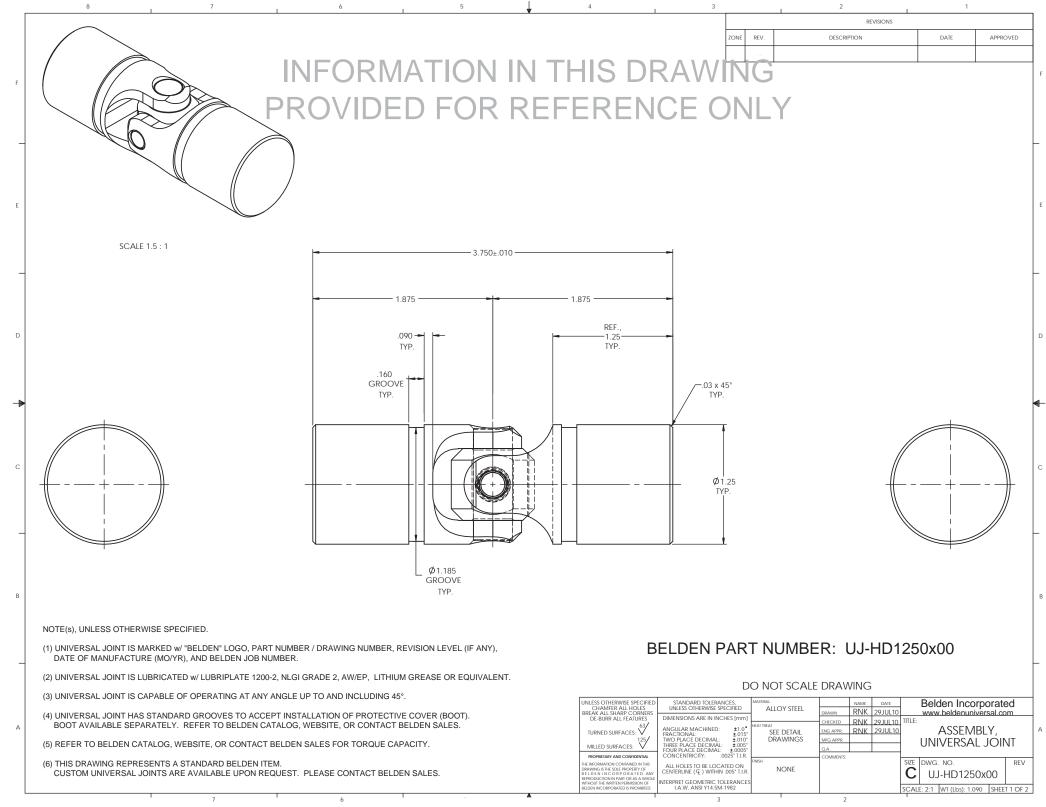

|        |          | 8           | 7                | 6        | 1   | 5   | Ļ     | 4                                                                                                                 | 3                                                                                                                       |                                                                                                                        | 1                                               | 2           | 1                                                         |                   |        |
|--------|----------|-------------|------------------|----------|-----|-----|-------|-------------------------------------------------------------------------------------------------------------------|-------------------------------------------------------------------------------------------------------------------------|------------------------------------------------------------------------------------------------------------------------|-------------------------------------------------|-------------|-----------------------------------------------------------|-------------------|--------|
|        |          |             | BOM Table        |          |     |     | Ŧ     |                                                                                                                   | 1                                                                                                                       |                                                                                                                        |                                                 | REVISIONS   |                                                           |                   | ]      |
|        | ITEM NO. | PART NUMBER | DESCRIP          | TION QTY |     |     |       |                                                                                                                   |                                                                                                                         | ZONE REV.                                                                                                              | 1                                               | DESCRIPTION | DATE                                                      | APPROVED          | 1      |
|        | 1        | Y10S-LH     | YOKE, LARGE HOLE | 1        |     |     |       |                                                                                                                   |                                                                                                                         |                                                                                                                        |                                                 | See Sheet1  |                                                           | -                 | 1      |
|        | 2        | 1250-2A     | BLOCK            |          |     |     | INI T | HIS D                                                                                                             | $P \Delta M$                                                                                                            | ING                                                                                                                    |                                                 |             |                                                           |                   | 1,     |
| F      | 3        | 1250-3A     | SMALL PIN        |          |     |     |       |                                                                                                                   |                                                                                                                         |                                                                                                                        |                                                 |             |                                                           |                   | F      |
|        | 4        | 1250-5A     | LARGE PIN        |          |     |     |       |                                                                                                                   |                                                                                                                         | <u> </u>                                                                                                               |                                                 |             |                                                           |                   |        |
|        | 5        | 1250-6A     | RETAINING RING   | PROVI    | UEU | FOR | KEF   | FEREN                                                                                                             |                                                                                                                         | JNL                                                                                                                    | Y                                               |             |                                                           |                   |        |
|        | 6        | Y10S-SH     | YOKE, SMALL HOLE | 1        |     |     |       |                                                                                                                   |                                                                                                                         |                                                                                                                        |                                                 |             |                                                           |                   |        |
| E      |          |             |                  |          |     |     | (1)   |                                                                                                                   |                                                                                                                         |                                                                                                                        |                                                 |             |                                                           |                   | E      |
| D      |          |             |                  |          |     |     |       |                                                                                                                   | 4)<br>2)                                                                                                                |                                                                                                                        |                                                 |             |                                                           |                   | D      |
| ->     |          |             |                  |          |     |     |       |                                                                                                                   |                                                                                                                         | ~ /                                                                                                                    | 6                                               |             |                                                           |                   | -      |
| с<br>_ |          |             |                  |          |     | 0   | 3     | 5                                                                                                                 |                                                                                                                         |                                                                                                                        |                                                 |             |                                                           |                   | с<br>_ |
| в      |          |             |                  |          |     |     |       |                                                                                                                   |                                                                                                                         |                                                                                                                        |                                                 |             |                                                           |                   |        |
| b      |          |             |                  |          |     |     |       |                                                                                                                   |                                                                                                                         |                                                                                                                        |                                                 |             |                                                           |                   | В      |
| -      |          |             |                  |          |     |     |       |                                                                                                                   |                                                                                                                         |                                                                                                                        |                                                 |             |                                                           |                   | F      |
|        |          |             |                  |          |     |     |       |                                                                                                                   |                                                                                                                         | DO NO                                                                                                                  | t scale d                                       | RAWING      |                                                           |                   |        |
| А      |          |             |                  |          |     |     |       | UNLESS OTHERWISE SPECIE<br>CHAMFER ALL HOLES<br>BEAK ALL SHAPE CORNEL<br>DE BURR ALL FEATURES<br>JURNED SURFACES. | ANGULAR MACHINED:<br>FRACTIONAL:<br>TWO PLACE DECIMAL:<br>THREE PLACE DECIMAL:<br>FOUR PLACE DECIMAL:<br>CONCENTRICITY: | NCES,<br>PECIFIED MATERIAL<br>ALLC   ±1.0* +EAT TREAT   ±0.05* ±0.05*   ±.005* DRA   ±.005* FINISH   ATED ON NOS*TI.R. | DY STEEL DRA<br>CHE<br>DETAIL ENG<br>AWINGS MFG | NAME DATE   | Belden Inco<br>www.beldenun<br>ITLE:<br>ASSEM<br>UNIVERSA | 1BLY,<br>IL JOINT | A      |
|        |          |             |                  |          |     |     |       |                                                                                                                   | - T <sup>1</sup>                                                                                                        |                                                                                                                        |                                                 | S           | CALE: 1.5:1 WT (Lbs): 1.0                                 |                   | t      |
|        |          | I           | 7                | 6        | I   |     |       | 1                                                                                                                 | 3                                                                                                                       |                                                                                                                        | I                                               | 2           |                                                           |                   |        |