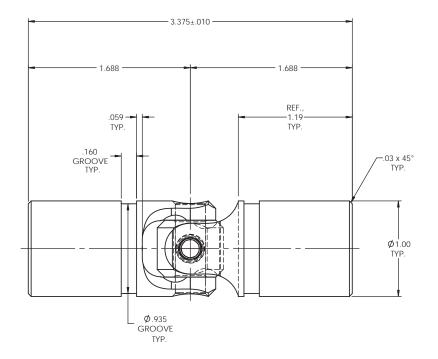

REVISIONS

 ZONE
 REV.
 DESCRIPTION
 DATE
 APPROV

INFORMATION IN THIS DRAWING PROVIDED FOR REFERENCE ONLY

NOTE(s), UNLESS OTHERWISE SPECIFIED.

SCALE 1.5:1

- (1) UNIVERSAL JOINT IS MARKED W/ "BELDEN" LOGO, PART NUMBER / DRAWING NUMBER, REVISION LEVEL (IF ANY), DATE OF MANUFACTURE (MO/YR), AND BELDEN JOB NUMBER.
- (2) UNIVERSAL JOINT IS LUBRICATED w/ LUBRIPLATE 1200-2, NLGI GRADE 2, AW/EP, LITHIUM GREASE OR EQUIVALENT.
- (3) UNIVERSAL JOINT IS CAPABLE OF OPERATING AT ANY ANGLE UP TO AND INCLUDING 45°.
- (4) UNIVERSAL JOINT HAS STANDARD GROOVES TO ACCEPT INSTALLATION OF PROTECTIVE COVER (BOOT). BOOT AVAILABLE SEPARATELY. REFER TO BELDEN CATALOG, WEBSITE, OR CONTACT BELDEN SALES.
- (5) REFER TO BELDEN CATALOG, WEBSITE, OR CONTACT BELDEN SALES FOR TORQUE CAPACITY.
- (6) THIS DRAWING REPRESENTS A STANDARD BELDEN ITEM.
  CUSTOM UNIVERSAL JOINTS ARE AVAILABLE UPON REQUEST. PLEASE CONTACT BELDEN SALES.

## BELDEN PART NUMBER: UJ-SS1000x00

## DO NOT SCALE DRAWING

|                                                                         | DO NOT SCALL DIVAVING                                      |                                                                                                                                                                                                                                                                                                                                                                                                                                                                                                                                                                                                                                                                                                                                                                                                                                                                                                                                                                                                                                                                                                                                                                                                                                                                                                                                                                                                                                                                                                                                                                                                                                                                                                                                                                                                                                                                                                                                                                                                                                                                                                                                |                               |           |      |         |                         |                     |                 |      |          |  |
|-------------------------------------------------------------------------|------------------------------------------------------------|--------------------------------------------------------------------------------------------------------------------------------------------------------------------------------------------------------------------------------------------------------------------------------------------------------------------------------------------------------------------------------------------------------------------------------------------------------------------------------------------------------------------------------------------------------------------------------------------------------------------------------------------------------------------------------------------------------------------------------------------------------------------------------------------------------------------------------------------------------------------------------------------------------------------------------------------------------------------------------------------------------------------------------------------------------------------------------------------------------------------------------------------------------------------------------------------------------------------------------------------------------------------------------------------------------------------------------------------------------------------------------------------------------------------------------------------------------------------------------------------------------------------------------------------------------------------------------------------------------------------------------------------------------------------------------------------------------------------------------------------------------------------------------------------------------------------------------------------------------------------------------------------------------------------------------------------------------------------------------------------------------------------------------------------------------------------------------------------------------------------------------|-------------------------------|-----------|------|---------|-------------------------|---------------------|-----------------|------|----------|--|
|                                                                         | UNLESS OTHERWISE SPECIFIED                                 | STANDARD TOLERANCES,<br>UNLESS OTHERWISE SPECIFIED                                                                                                                                                                                                                                                                                                                                                                                                                                                                                                                                                                                                                                                                                                                                                                                                                                                                                                                                                                                                                                                                                                                                                                                                                                                                                                                                                                                                                                                                                                                                                                                                                                                                                                                                                                                                                                                                                                                                                                                                                                                                             | MATERIAL CT A IN IL ECC CTEEL |           | NAME | DATE    |                         | Belden Incorporated |                 |      |          |  |
|                                                                         | BREAK ALL SHARP CORNERS                                    |                                                                                                                                                                                                                                                                                                                                                                                                                                                                                                                                                                                                                                                                                                                                                                                                                                                                                                                                                                                                                                                                                                                                                                                                                                                                                                                                                                                                                                                                                                                                                                                                                                                                                                                                                                                                                                                                                                                                                                                                                                                                                                                                | STAINLESS STEEL               | DRAWN     | JP   | 29MAR12 | www.beldenuniversal.com |                     |                 | m    |          |  |
|                                                                         | DE-BURR ALL FEATURES                                       | URNED SURFACES.  125  MILLED SURFACES.  125  MILLED SURFACES.  126  MILLED SURFACES.  127  MILLED SURFACES.  128  MILLED SURFACES.  MILLED SURFACES.  MILLED SUR |                               | CHECKED   | RNK  | 25APR12 | TITLE:                  | ASSEMBLY,           |                 |      |          |  |
|                                                                         | TURNED SURFACES: 03                                        |                                                                                                                                                                                                                                                                                                                                                                                                                                                                                                                                                                                                                                                                                                                                                                                                                                                                                                                                                                                                                                                                                                                                                                                                                                                                                                                                                                                                                                                                                                                                                                                                                                                                                                                                                                                                                                                                                                                                                                                                                                                                                                                                | SEE DETAIL                    | ENG APPR. |      | 25APR12 |                         |                     |                 |      |          |  |
|                                                                         | 125/                                                       |                                                                                                                                                                                                                                                                                                                                                                                                                                                                                                                                                                                                                                                                                                                                                                                                                                                                                                                                                                                                                                                                                                                                                                                                                                                                                                                                                                                                                                                                                                                                                                                                                                                                                                                                                                                                                                                                                                                                                                                                                                                                                                                                | DRAWINGS                      | MFG APPR. |      |         |                         | LINII               | IÓIN            | JT   |          |  |
|                                                                         | MILLED SURFACES: V                                         |                                                                                                                                                                                                                                                                                                                                                                                                                                                                                                                                                                                                                                                                                                                                                                                                                                                                                                                                                                                                                                                                                                                                                                                                                                                                                                                                                                                                                                                                                                                                                                                                                                                                                                                                                                                                                                                                                                                                                                                                                                                                                                                                |                               | Q.A.      |      |         |                         | UNIVERSAL JOIN      |                 |      |          |  |
|                                                                         | PROPRIETARY AND CONFIDENTIAL                               |                                                                                                                                                                                                                                                                                                                                                                                                                                                                                                                                                                                                                                                                                                                                                                                                                                                                                                                                                                                                                                                                                                                                                                                                                                                                                                                                                                                                                                                                                                                                                                                                                                                                                                                                                                                                                                                                                                                                                                                                                                                                                                                                |                               | COMMENTS: |      | 1       |                         |                     |                 |      |          |  |
|                                                                         | THE INFORMATION CONTAINED IN THIS                          |                                                                                                                                                                                                                                                                                                                                                                                                                                                                                                                                                                                                                                                                                                                                                                                                                                                                                                                                                                                                                                                                                                                                                                                                                                                                                                                                                                                                                                                                                                                                                                                                                                                                                                                                                                                                                                                                                                                                                                                                                                                                                                                                | NONE                          |           |      |         | SIZE                    | DWG.                | NO.             |      | REV      |  |
|                                                                         | DRAWING IS THE SOLE PROPERTY OF<br>BELDENINCORPORATED. ANY | CENTERLINE ( Q ) WITHIN .005" T.I.R.                                                                                                                                                                                                                                                                                                                                                                                                                                                                                                                                                                                                                                                                                                                                                                                                                                                                                                                                                                                                                                                                                                                                                                                                                                                                                                                                                                                                                                                                                                                                                                                                                                                                                                                                                                                                                                                                                                                                                                                                                                                                                           |                               |           |      |         | C                       | U.J-SS1000x00       |                 | )()  |          |  |
| REPRODUCTION IN PART OR AS A WHOLL<br>WITHOUT THE WRITTEN PERMISSION OF |                                                            | INTERPRET GEOMETRIC TOLERANCES                                                                                                                                                                                                                                                                                                                                                                                                                                                                                                                                                                                                                                                                                                                                                                                                                                                                                                                                                                                                                                                                                                                                                                                                                                                                                                                                                                                                                                                                                                                                                                                                                                                                                                                                                                                                                                                                                                                                                                                                                                                                                                 |                               |           |      |         | 09 99 1000000           |                     |                 |      |          |  |
|                                                                         | BELDEN INCORPORATED IS PROHIBITED.                         | I.A.W. ANSI Y14.5M-1982                                                                                                                                                                                                                                                                                                                                                                                                                                                                                                                                                                                                                                                                                                                                                                                                                                                                                                                                                                                                                                                                                                                                                                                                                                                                                                                                                                                                                                                                                                                                                                                                                                                                                                                                                                                                                                                                                                                                                                                                                                                                                                        |                               |           |      |         | SCAL                    | E: 2:1              | WT (Lbs): 0.665 | SHEE | T 1 OF 2 |  |
|                                                                         |                                                            | 2                                                                                                                                                                                                                                                                                                                                                                                                                                                                                                                                                                                                                                                                                                                                                                                                                                                                                                                                                                                                                                                                                                                                                                                                                                                                                                                                                                                                                                                                                                                                                                                                                                                                                                                                                                                                                                                                                                                                                                                                                                                                                                                              |                               | 2         |      |         |                         |                     |                 |      |          |  |