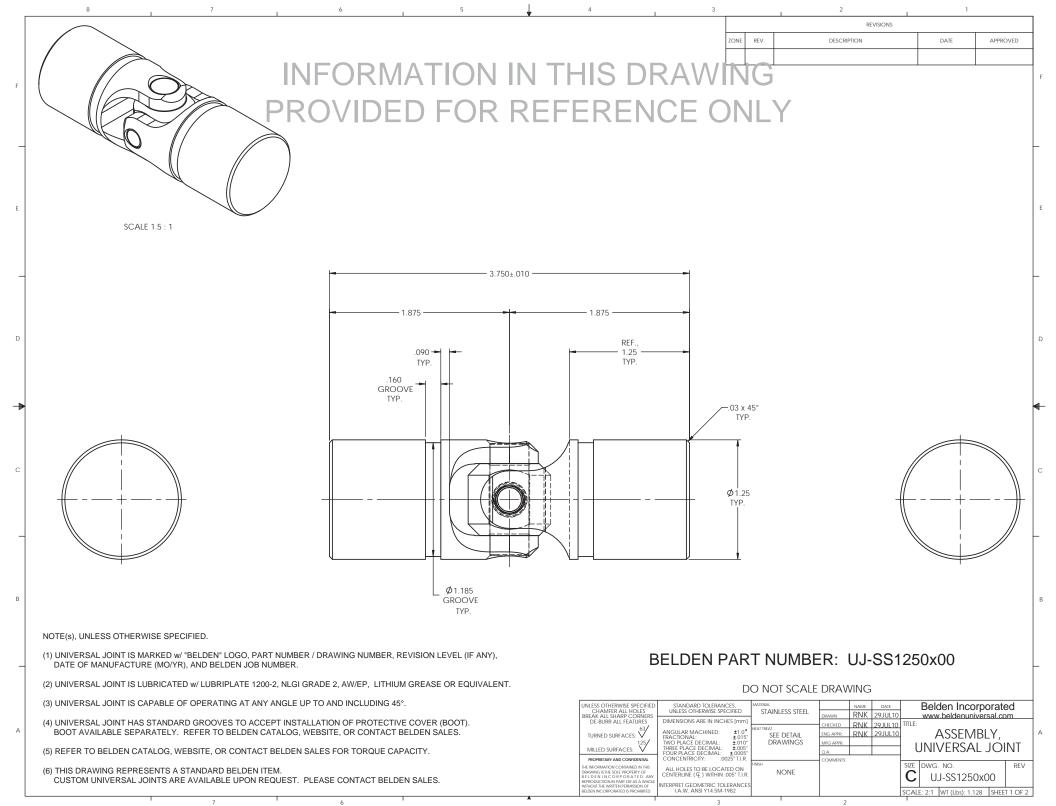

|   |         | 8            | 7                | 1      | 6                          | 5                                              | Ļ          | 4                                                          | I                                                              | 3                                                                                          |                                               | 2                        | 1                               |                  |   |
|---|---------|--------------|------------------|--------|----------------------------|------------------------------------------------|------------|------------------------------------------------------------|----------------------------------------------------------------|--------------------------------------------------------------------------------------------|-----------------------------------------------|--------------------------|---------------------------------|------------------|---|
|   |         |              | BOM Table        |        |                            |                                                |            |                                                            |                                                                |                                                                                            |                                               | REVISIONS                |                                 |                  |   |
|   | ITEM NO |              | DESCRI           | IPTION | QTY.                       |                                                |            |                                                            |                                                                |                                                                                            | ZONE REV.                                     | DESCRIPTION              | DATE                            | APPROVED         |   |
|   | 1       | SSY1250LHx00 | YOKE, LARGE HOLE |        | 1                          |                                                |            |                                                            |                                                                |                                                                                            |                                               | See Sheet1               | -                               | -                |   |
|   | 2       | SS1250-2A    | BLOCK            |        | <u> </u>                   | ΛΑΤΙΟ                                          | NIN        | I THIS                                                     | DRA                                                            |                                                                                            | NG                                            |                          |                                 |                  | F |
| F | 3       | SS1250-3A    | SMALL PIN        |        |                            |                                                |            |                                                            |                                                                |                                                                                            |                                               |                          |                                 |                  |   |
|   | 4       | SS1250-5A    | LARGE PIN        | -DD-A  |                            |                                                | DD         | EFER                                                       |                                                                |                                                                                            |                                               |                          |                                 |                  |   |
|   | 5       | SS1250-6A    | RETAINING RING   | FRU    |                            |                                                |            |                                                            | ENC                                                            |                                                                                            |                                               |                          |                                 |                  |   |
|   | 6       | SSY1250SHx00 | YOKE, SMALL HOLE |        |                            |                                                |            |                                                            |                                                                |                                                                                            |                                               |                          |                                 |                  |   |
| _ |         |              |                  |        |                            |                                                |            |                                                            |                                                                |                                                                                            |                                               |                          |                                 |                  | - |
|   |         |              |                  |        |                            |                                                |            |                                                            |                                                                |                                                                                            |                                               |                          |                                 |                  |   |
|   |         |              |                  |        |                            |                                                |            |                                                            |                                                                |                                                                                            |                                               |                          |                                 |                  |   |
| _ |         |              |                  |        |                            |                                                |            |                                                            |                                                                |                                                                                            |                                               |                          |                                 |                  | - |
| E |         |              |                  |        |                            |                                                |            |                                                            |                                                                |                                                                                            |                                               |                          |                                 |                  | E |
|   |         |              |                  |        |                            |                                                |            |                                                            |                                                                |                                                                                            |                                               |                          |                                 |                  |   |
|   |         |              |                  |        |                            |                                                |            |                                                            |                                                                |                                                                                            |                                               |                          |                                 |                  |   |
|   |         |              |                  |        |                            |                                                |            |                                                            |                                                                |                                                                                            |                                               |                          |                                 |                  |   |
| - |         |              |                  |        |                            | (1)                                            |            |                                                            |                                                                |                                                                                            |                                               |                          |                                 |                  | - |
|   |         |              |                  |        | $\sim$                     | $\sim$                                         |            | $\bigcirc$ (4)                                             |                                                                |                                                                                            |                                               |                          |                                 |                  |   |
|   |         |              |                  |        |                            |                                                |            | $M \nearrow$                                               |                                                                |                                                                                            |                                               |                          |                                 |                  |   |
|   |         |              |                  |        |                            | $\rightarrow$                                  |            |                                                            |                                                                |                                                                                            |                                               |                          |                                 |                  |   |
| D |         |              |                  |        | /                          | $ \rangle >$                                   |            | $\square$                                                  |                                                                |                                                                                            |                                               |                          |                                 |                  | D |
|   |         |              |                  |        |                            |                                                | A          |                                                            |                                                                |                                                                                            |                                               |                          |                                 |                  |   |
|   |         |              |                  |        | $\mathbf{\mathbf{\nabla}}$ |                                                | )          | $\bigcirc$                                                 | _                                                              |                                                                                            |                                               |                          |                                 |                  |   |
|   |         |              |                  |        |                            | T I                                            |            |                                                            | 2)                                                             |                                                                                            |                                               |                          |                                 |                  |   |
| - |         |              |                  |        |                            |                                                |            |                                                            |                                                                |                                                                                            |                                               |                          |                                 |                  | - |
|   |         |              |                  |        |                            | - MO                                           | Y (        | $\bigcirc$                                                 |                                                                |                                                                                            |                                               |                          |                                 |                  |   |
|   |         |              |                  |        |                            | $\smile$                                       |            |                                                            |                                                                |                                                                                            |                                               |                          |                                 |                  |   |
|   |         |              |                  |        |                            |                                                |            |                                                            | $\sim$                                                         |                                                                                            | 6                                             |                          |                                 |                  | 1 |
| С |         |              |                  |        |                            |                                                |            |                                                            |                                                                |                                                                                            |                                               |                          |                                 |                  | С |
|   |         |              |                  |        |                            | í l                                            |            | $\sim$                                                     | $\sim$                                                         | $\frown$                                                                                   |                                               |                          |                                 |                  | 1 |
|   |         |              |                  |        |                            | $\wedge$                                       |            | 6                                                          | $\sim$                                                         |                                                                                            |                                               |                          |                                 |                  | 1 |
|   |         |              |                  |        |                            | / /                                            | $\searrow$ |                                                            |                                                                | //                                                                                         |                                               |                          |                                 |                  |   |
| - |         |              |                  |        | $\sim$                     |                                                | 5          |                                                            | $\searrow$                                                     |                                                                                            | )                                             |                          |                                 |                  | - |
|   |         |              |                  |        |                            |                                                |            |                                                            | - M                                                            |                                                                                            | /                                             |                          |                                 |                  |   |
|   |         |              |                  |        |                            |                                                |            |                                                            |                                                                |                                                                                            |                                               |                          |                                 |                  |   |
|   |         |              |                  |        |                            | $\left(\begin{array}{c}3\\3\end{array}\right)$ |            |                                                            |                                                                | L                                                                                          |                                               |                          |                                 |                  | 1 |
| В |         |              |                  |        |                            |                                                |            |                                                            |                                                                |                                                                                            |                                               |                          |                                 |                  | В |
|   |         |              |                  |        |                            |                                                |            |                                                            |                                                                |                                                                                            |                                               |                          |                                 |                  |   |
|   |         |              |                  |        |                            |                                                |            |                                                            |                                                                |                                                                                            |                                               |                          |                                 |                  |   |
|   |         |              |                  |        |                            |                                                |            |                                                            |                                                                |                                                                                            |                                               |                          |                                 |                  | 1 |
| _ |         |              |                  |        |                            |                                                |            |                                                            |                                                                |                                                                                            |                                               |                          |                                 |                  | - |
|   |         |              |                  |        |                            |                                                |            |                                                            |                                                                |                                                                                            | DO NOT SC                                     | CALE DRAWING             |                                 |                  |   |
|   |         |              |                  |        |                            |                                                |            | UNLESS OTHER                                               | WISE SPECIFIED STA                                             | NDARD TOLERAN                                                                              | CES MATERIAL                                  | NAME DATE                | Belden Inco                     | orporated        | I |
|   |         |              |                  |        |                            |                                                |            | DE-BURR A                                                  | ARP CORNERS<br>LL FEATURES DIMENS                              | SIONS ARE IN INCH                                                                          | IES [mm]                                      | CHECKED RNK 29JULIO      | Belden Inco<br>www.beldenun     |                  | I |
| А |         |              |                  |        |                            |                                                |            | TURNED SU                                                  | RFACES:<br>125                                                 | AR MACHINED:<br>ONAL:<br>ACE DECIMAL:<br>PLACE DECIMAL:<br>LACE DECIMAL:<br>ENTRICITY: .00 | ±1.0°<br>±.015"<br>±.010" SEE DETA<br>DRAWING | IL ENG APPR. RNK 29JUL10 | ASSEN                           | IBLY,            | А |
|   |         |              |                  |        |                            |                                                |            | MILLED SUR                                                 | FACES: THREE P<br>FOUR PL                                      | ACE DECIMAL:<br>PLACE DECIMAL:<br>LACE DECIMAL:                                            | ±.005"<br>±.005"                              | Q.A.                     | UNIVERSA                        | L JOINT          | I |
|   |         |              |                  |        |                            |                                                |            | PROPRIETARY A<br>THE INFORMATION<br>DRAWING IS THE SC      | ND CONFIDENTIAL CONCE<br>CONTAINED IN THIS<br>ALL HC<br>CENTER | DLES TO BE LOCAT                                                                           | FINISH<br>FED ON<br>005* T L R NONE           | COMMENTS:                | SIZE DWG. NO.                   | REV              | I |
|   |         |              |                  |        |                            |                                                |            | B E L D E N I N C O<br>REPRODUCTION IN<br>WITHOUT THE WRIT |                                                                | T GEOMETRIC TOL<br>.W. ANSI Y14.5M-1                                                       |                                               |                          | CALE: 1.5:1 WT (Lbs): 1.1       |                  | 1 |
|   |         |              | 7                | 1      | 6                          | 1                                              |            | DELDEN INCORPON                                            | LA                                                             | 3                                                                                          | 1                                             | 2                        | CALE: 1.5: [[WT (LDS): 1.1<br>] | 120 SHEET 2 OF 2 |   |
|   |         |              |                  |        |                            |                                                |            |                                                            |                                                                |                                                                                            |                                               |                          |                                 |                  | _ |