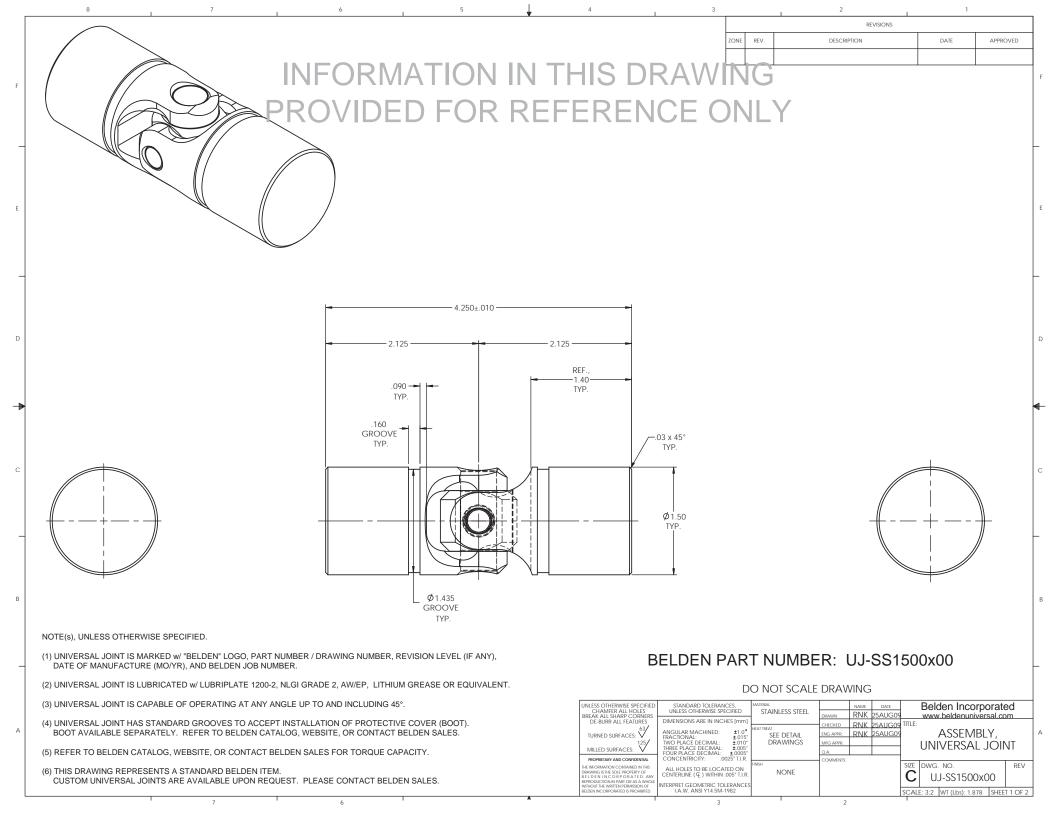

|                      | BOM Table REVISIONS                                                                                                                                                                                                                                                                                                                                                                                                                                                                                                                                                                                                                                                                                                                                                                                                                       |      |
|----------------------|-------------------------------------------------------------------------------------------------------------------------------------------------------------------------------------------------------------------------------------------------------------------------------------------------------------------------------------------------------------------------------------------------------------------------------------------------------------------------------------------------------------------------------------------------------------------------------------------------------------------------------------------------------------------------------------------------------------------------------------------------------------------------------------------------------------------------------------------|------|
| ITEM NO. PART NUMBER | DESCRIPTION QTY. zone rev. description date approx                                                                                                                                                                                                                                                                                                                                                                                                                                                                                                                                                                                                                                                                                                                                                                                        | OVED |
| 1 SSY1500LHx00       | YOKE, LARGE HOLE 1 1 . <u>See Sheet1</u>                                                                                                                                                                                                                                                                                                                                                                                                                                                                                                                                                                                                                                                                                                                                                                                                  | -    |
| 2 \$\$1500-2A        |                                                                                                                                                                                                                                                                                                                                                                                                                                                                                                                                                                                                                                                                                                                                                                                                                                           |      |
| 3 SS1500-3A          |                                                                                                                                                                                                                                                                                                                                                                                                                                                                                                                                                                                                                                                                                                                                                                                                                                           |      |
| 4 SS1500-5A          |                                                                                                                                                                                                                                                                                                                                                                                                                                                                                                                                                                                                                                                                                                                                                                                                                                           |      |
| 5 \$\$1500-6A        | RETAINING RING, STAINLESS STEEL ROVIDED FOR REFERENCE ONLY                                                                                                                                                                                                                                                                                                                                                                                                                                                                                                                                                                                                                                                                                                                                                                                |      |
| 6 SSY1500SHx00       | YOKE, SMALL HOLE 1                                                                                                                                                                                                                                                                                                                                                                                                                                                                                                                                                                                                                                                                                                                                                                                                                        |      |
| 0 331130031100       | TORE, SMALL HOLE                                                                                                                                                                                                                                                                                                                                                                                                                                                                                                                                                                                                                                                                                                                                                                                                                          |      |
|                      |                                                                                                                                                                                                                                                                                                                                                                                                                                                                                                                                                                                                                                                                                                                                                                                                                                           |      |
|                      |                                                                                                                                                                                                                                                                                                                                                                                                                                                                                                                                                                                                                                                                                                                                                                                                                                           |      |
|                      |                                                                                                                                                                                                                                                                                                                                                                                                                                                                                                                                                                                                                                                                                                                                                                                                                                           |      |
|                      |                                                                                                                                                                                                                                                                                                                                                                                                                                                                                                                                                                                                                                                                                                                                                                                                                                           |      |
|                      | UNLESS OTHERWISE SPECIFIED   UNLESS OTHERWISE SPECIFIED | NT   |