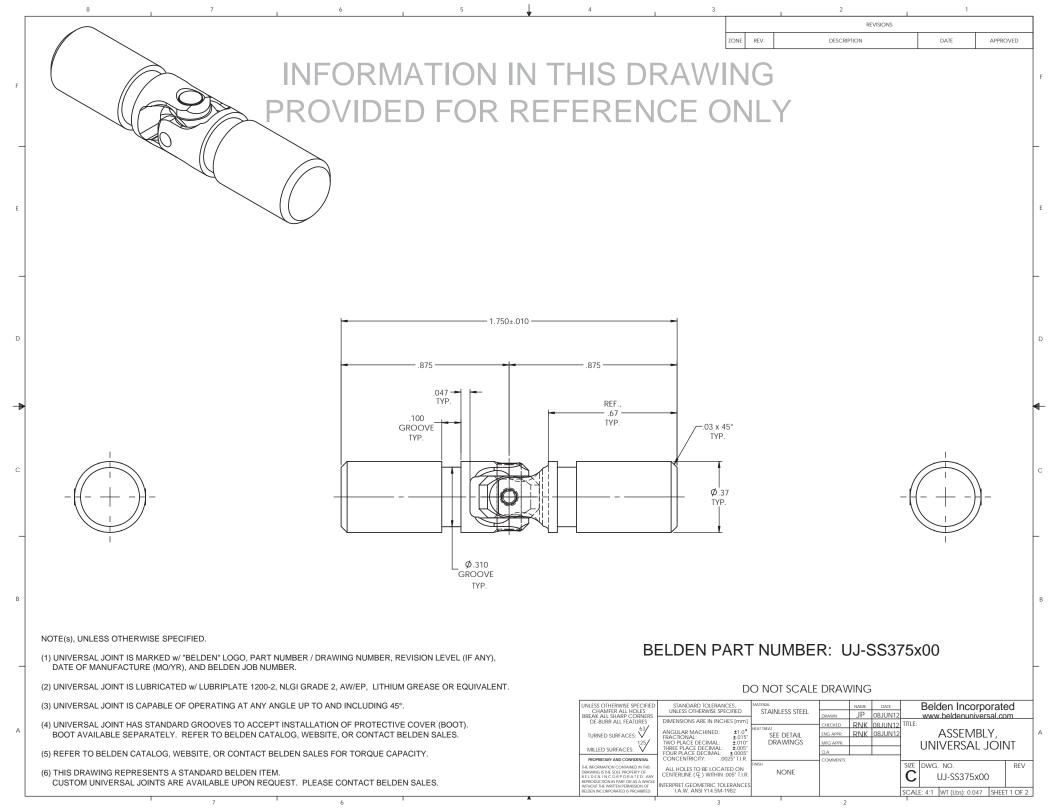

|   |          | 8                    | 7                  | 6    | 1        | 5                       | ¥                                 | 4                                                                                                                                                                                               | 3                                                                            |                          | 1            | 2                                     | 1                      |                 |   |
|---|----------|----------------------|--------------------|------|----------|-------------------------|-----------------------------------|-------------------------------------------------------------------------------------------------------------------------------------------------------------------------------------------------|------------------------------------------------------------------------------|--------------------------|--------------|---------------------------------------|------------------------|-----------------|---|
|   |          | -1                   | BOM Table          |      |          |                         |                                   |                                                                                                                                                                                                 |                                                                              |                          |              | REVISIONS                             |                        |                 |   |
|   | ITEM NO. |                      | DESCRIPTION        | QTY. |          |                         |                                   |                                                                                                                                                                                                 |                                                                              | ZONE REV.                | D            | DESCRIPTION                           | DATE                   | APPROVED        |   |
|   | 1        | SSY375LHx00          | YOKE, LARGE HOLE   | 1    |          | TIONI                   | IN 1                              |                                                                                                                                                                                                 |                                                                              |                          | :            | See Sheet1                            | -                      | -               |   |
|   | 2        | SS375-2A             | BLOCK<br>SMALL PIN |      | )RMA     | ION                     | INI                               | THIS D                                                                                                                                                                                          | )KAVV                                                                        | ING                      |              |                                       |                        |                 | F |
| F | 3        | SS375-3A<br>SS375-5A | LARGE PIN          |      |          |                         |                                   |                                                                                                                                                                                                 |                                                                              |                          |              |                                       |                        |                 |   |
|   | 5        | SSY3755Hx00          | YOKE, SMALL HOLE   | PRAV |          | FOR                     | RFF                               | FERE                                                                                                                                                                                            | NCE (                                                                        | י וואכ                   | $\mathbf{A}$ |                                       |                        |                 |   |
|   |          |                      | ,                  |      |          |                         |                                   |                                                                                                                                                                                                 |                                                                              |                          |              |                                       |                        |                 |   |
| _ |          |                      |                    |      |          |                         |                                   |                                                                                                                                                                                                 |                                                                              |                          |              |                                       |                        |                 | F |
|   |          |                      |                    |      |          |                         |                                   |                                                                                                                                                                                                 |                                                                              |                          |              |                                       |                        |                 |   |
|   |          |                      |                    |      |          |                         |                                   |                                                                                                                                                                                                 |                                                                              |                          |              |                                       |                        |                 |   |
|   |          |                      |                    |      |          |                         |                                   |                                                                                                                                                                                                 |                                                                              |                          |              |                                       |                        |                 |   |
| Ε |          |                      |                    |      |          |                         |                                   |                                                                                                                                                                                                 |                                                                              |                          |              |                                       |                        |                 | E |
|   |          |                      |                    |      |          |                         |                                   |                                                                                                                                                                                                 |                                                                              |                          |              |                                       |                        |                 |   |
|   |          |                      |                    |      |          |                         |                                   |                                                                                                                                                                                                 |                                                                              |                          |              |                                       |                        |                 |   |
|   |          |                      |                    |      | (1       |                         | $\frown$                          |                                                                                                                                                                                                 |                                                                              |                          |              |                                       |                        |                 |   |
| - |          |                      |                    |      | <u> </u> |                         | $\begin{pmatrix} 4 \end{pmatrix}$ |                                                                                                                                                                                                 |                                                                              |                          |              |                                       |                        |                 | F |
|   |          |                      |                    | _    |          |                         |                                   |                                                                                                                                                                                                 |                                                                              |                          |              |                                       |                        |                 |   |
|   |          |                      |                    |      |          |                         | $\angle$                          |                                                                                                                                                                                                 |                                                                              |                          |              |                                       |                        |                 |   |
| _ |          |                      |                    |      | ×        |                         | $\square$                         |                                                                                                                                                                                                 |                                                                              |                          |              |                                       |                        |                 |   |
| D |          |                      |                    | (    |          | ~                       |                                   |                                                                                                                                                                                                 |                                                                              |                          |              |                                       |                        |                 | D |
|   |          |                      |                    |      |          |                         |                                   | $\frown$                                                                                                                                                                                        |                                                                              |                          |              |                                       |                        |                 |   |
|   |          |                      |                    |      |          |                         | $\bigcirc$                        | (2)                                                                                                                                                                                             |                                                                              |                          |              |                                       |                        |                 |   |
| • |          |                      |                    |      | M        | $\times$                | /                                 |                                                                                                                                                                                                 |                                                                              |                          |              |                                       |                        |                 |   |
| - |          |                      |                    |      | $\sim$   | $\overline{\mathbf{O}}$ |                                   |                                                                                                                                                                                                 |                                                                              |                          |              |                                       |                        |                 |   |
|   |          |                      |                    |      | 1        | F F                     | $\bigcirc$                        |                                                                                                                                                                                                 |                                                                              | _                        |              |                                       |                        |                 |   |
|   |          |                      |                    |      |          | L                       | 0                                 | $\sim$                                                                                                                                                                                          |                                                                              | 5)                       |              |                                       |                        |                 |   |
| С |          |                      |                    |      |          | $\sim$                  |                                   |                                                                                                                                                                                                 | < /                                                                          |                          |              |                                       |                        |                 | с |
|   |          |                      |                    |      | ~        |                         |                                   |                                                                                                                                                                                                 |                                                                              |                          |              |                                       |                        |                 |   |
|   |          |                      |                    |      | C        |                         |                                   | $\bigcirc$ // /                                                                                                                                                                                 |                                                                              |                          |              |                                       |                        |                 |   |
|   |          |                      |                    |      |          |                         |                                   | $\sim \parallel$                                                                                                                                                                                |                                                                              | 2                        |              |                                       |                        |                 |   |
| _ |          |                      |                    |      |          | (3)                     |                                   | Ŕ                                                                                                                                                                                               |                                                                              | )                        |              |                                       |                        |                 | F |
|   |          |                      |                    |      |          |                         |                                   |                                                                                                                                                                                                 | < //                                                                         |                          |              |                                       |                        |                 |   |
|   |          |                      |                    |      |          |                         |                                   |                                                                                                                                                                                                 |                                                                              |                          |              |                                       |                        |                 |   |
|   |          |                      |                    |      |          |                         |                                   |                                                                                                                                                                                                 | 9                                                                            |                          |              |                                       |                        |                 |   |
| В |          |                      |                    |      |          |                         |                                   |                                                                                                                                                                                                 |                                                                              |                          |              |                                       |                        |                 | В |
|   |          |                      |                    |      |          |                         |                                   |                                                                                                                                                                                                 |                                                                              |                          |              |                                       |                        |                 |   |
|   |          |                      |                    |      |          |                         |                                   |                                                                                                                                                                                                 |                                                                              |                          |              |                                       |                        |                 |   |
|   |          |                      |                    |      |          |                         |                                   |                                                                                                                                                                                                 |                                                                              |                          |              |                                       |                        |                 |   |
| _ |          |                      |                    |      |          |                         |                                   |                                                                                                                                                                                                 |                                                                              |                          |              |                                       |                        |                 | F |
|   |          |                      |                    |      |          |                         |                                   |                                                                                                                                                                                                 |                                                                              | DO NO                    | t scale df   | RAWING                                |                        |                 |   |
|   |          |                      |                    |      |          |                         |                                   | UNLESS OTHERWISE SPE<br>CHAMFER ALL HOL<br>BREAK ALL SHARP COF<br>DE-BURR ALL FEATU                                                                                                             | CIFIED STANDARD TOLER<br>UNLESS OTHERWISE                                    |                          | LESS STEEL   | NAME DATE                             | Belden Inco            | rporated        | 1 |
| А |          |                      |                    |      |          |                         |                                   | TURNED SURFACES:                                                                                                                                                                                | ANGULAR MACHINED                                                             |                          | CHEC         | XKED RNK 08JUN12<br>APPR. RNK 08JUN12 | ASSEM                  |                 | A |
|   |          |                      |                    |      |          |                         |                                   | TURNED SURFACES:<br>1<br>MILLED SURFACES:                                                                                                                                                       | 25/ TWO PLACE DECIMAL                                                        | ±.015" SEE<br>±.010" DRA | AWINGS MFG.  | APPR.                                 | UNIVERSA               | L JOINT         |   |
|   |          |                      |                    |      |          |                         |                                   | PROPRIETARY AND CONFIDE                                                                                                                                                                         | NITAL CONCENTRICITY.                                                         | .0025 1.1.R.             |              | IMENTS: SIZ                           | E DWG. NO.             | REV             | - |
|   |          |                      |                    |      |          |                         |                                   | INFE INFORMATION CONTAINED<br>DRAWING IS THE SOLE PROPERTY<br>B E L D E N I N C O R P O R A T E<br>REPRODUCTION IN PART OR AS J<br>WITHOUT THE WRITTEN PERMISSIC<br>BELDEN INCORPORATED IS PROF | ALL HOLES TO BE LOO<br>CENTERLINE ( ) WITH<br>A WHOLE<br>INTERPRET GEOMETRIC |                          | NONE         | C                                     | UJ-SS375               |                 |   |
|   |          |                      | 7                  | 6    | I        |                         | *                                 | BELDEN INCORPORATED IS PROF                                                                                                                                                                     |                                                                              | M-1982                   | , I          | 2 SC/                                 | ALE: 4:1 WT (Lbs): 0.0 | 47 SHEET 2 OF 2 | ] |
|   |          |                      | 4                  | 0    |          |                         |                                   |                                                                                                                                                                                                 |                                                                              | -                        |              | -                                     |                        |                 |   |